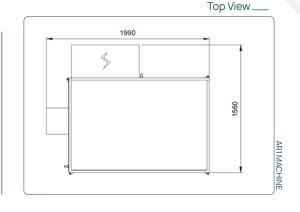

## **AR1 MACHINE**

### Range of production:

Cotton rolls (no paper) from 25 to 1000 gr.

#### Production:

More than 200 kg/hour in 500 gr. and 1000 gr. rolls and 20 rolls of 100 gr. per minute

> Operators: One