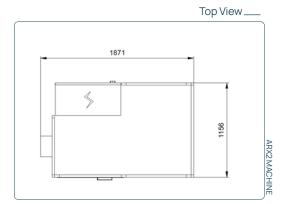

## **ARX2 MACHINE**

### Range of production:

Cotton rolls (no paper) from 25 to 100 gr.

#### Production:

More than 40 rolls of 25 gr. per minute

Operators: One