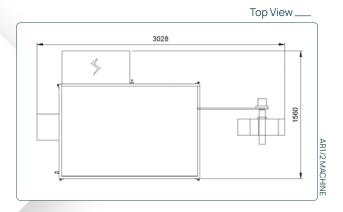

## AR1/2 MACHINE

### Range of production:

Cotton rolls (with paper) from 25 to 1000 gr. Without paper as per AR1 machine data.

### Production:

More than 200 kg/hour in 500 gr. and 1000 gr. rolls 14 rolls of 100 gr. per minute Without paper as per AR1 machine data

> Operators: One